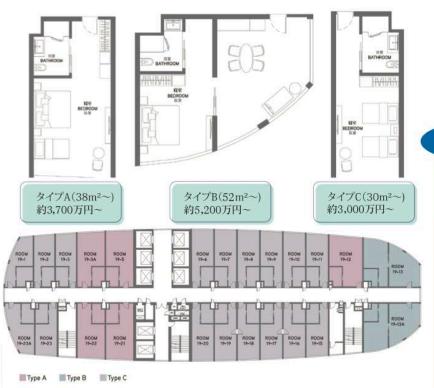

#### 販 売 物 件

#### 「THE SAIL」全9棟のうち1棟の「5つ星ホテル客室」です。

約30,000,000 円 RM912,000

所在地 :マラッカ州 (マレーシア)

物件タイプ:ホテル客室

(区分所有権・登記有)

物件価格 :RM912,000~RM1,587,000 (約3,000万円~5,200万円)

RM1=33.0円計算 \*参考価格の日本円はご購入時のレートにより変動します